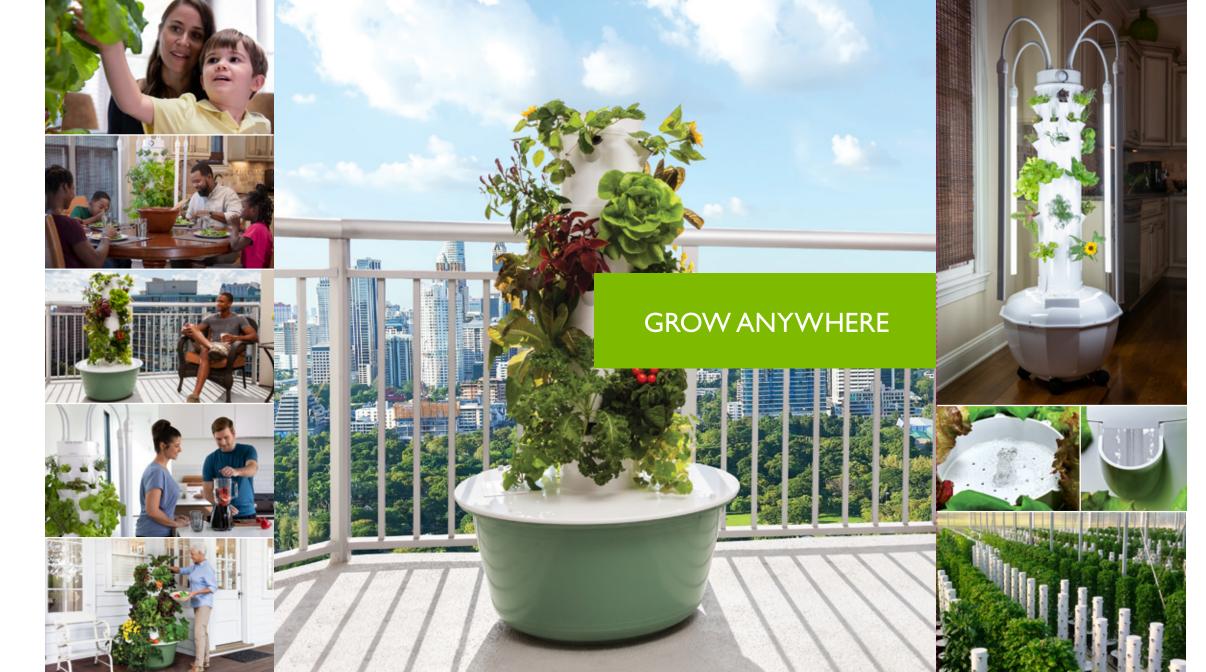

## WHICH TOWER GARDEN IS RIGHT FOR YOU?

Enjoy a year-round supply of healthy, homegrown herbs, veggies and baby greens with a fraction of the time and work.

Ideal for indoor use, Tower Garden HOME's streamlined design and built-in wheels mean you can set up and move it anywhere, while the included LED kit ensures ample light in any conditions.

Eating simple just got a whole lot simpler.

- Ideal for indoor use
- 32 planting ports
- Streamlined 24" base

LED lights & wheels included

Tower Garden FLEX is the ultimate customizable, expandable home growing system.